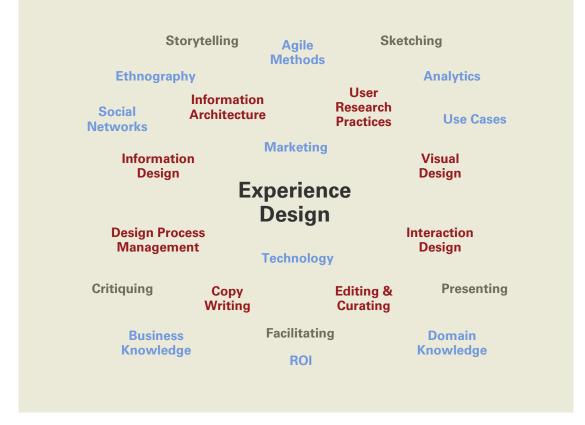

# The Making of a Great Design Team

sears

The New York Times

24,000 job listings for UX designers in the US

**Old Chinese Proverb:** *Be careful what you ask for, lest it become so.* 

We researched companies: *"What skills are found in the best design teams?"* 