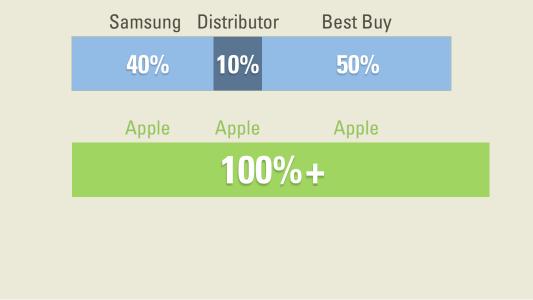

## 2012 Retail Performance

Average mall store: \$341/sq. ft.

Tiffany & Co.: **\$3,017/sq.** ft.

Apple: \$6,050/sq. ft.

Asymco