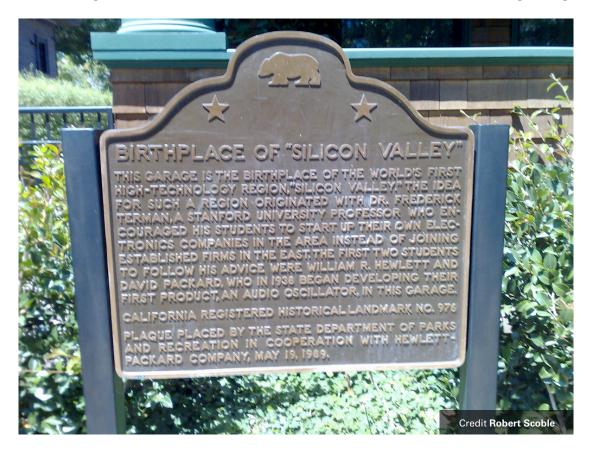

|              |                                           |                |





## **Experience Design:** The rendering of intent within the gaps

# The Making of a Great Design Team











sears

The New York Times

24,000 job listings for UX designers in the US

**Old Chinese Proverb:** *Be careful what you ask for, lest it become so.* 

We researched companies: *"What skills are found in the best design teams?"* 











#### Steven W. Margles MD

#### **Open for Specialty Care Only**

Special Interests: Carpal Tunnel/Cubital Tunnel; Dupuytren's Contracture; Hand Tumors; Osteoarthritis of the Thumb; Post-traumatic Reconstruction - Hand and Wrist; Professional Boxers; Rheumatoid Arthritis

| Dept.:                    | Hand Surgery - Burlington                                                                                          |
|---------------------------|----------------------------------------------------------------------------------------------------