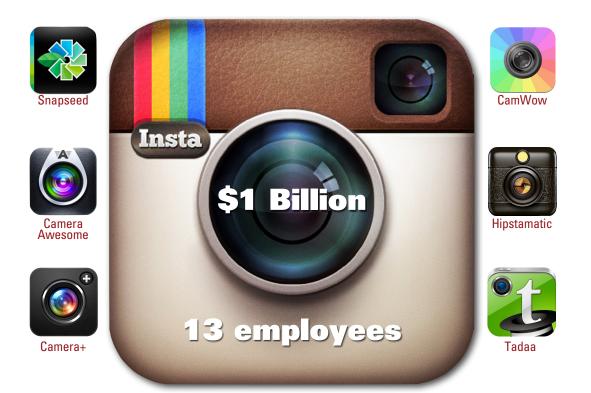

|              |                                           |                |





## **Experience Design:** The rendering of intent within the gaps

# The Making of a Great Design Team











sears

The New York Times

24,000 job listings for UX designers in the US

**Old Chinese Proverb:** *Be careful what you ask for, lest it become so.* 

We researched companies: *"What skills are found in the best design teams?"* 











#### Steven W. Margles MD

#### **Open for Specialty Care Only**

Special Interests: Carpal Tunnel/Cubital Tunnel; Dupuytren's Contracture; Hand Tumors; Osteoarthritis of the Thumb; Post-traumatic Reconstruction - Hand and Wrist; Professional Boxers; Rheumatoid Arthritis

| Dept.:                    | Hand Surgery - Burlington                                                                                          |
|---------------------------|------------------------------------------------------------------------------------------------------