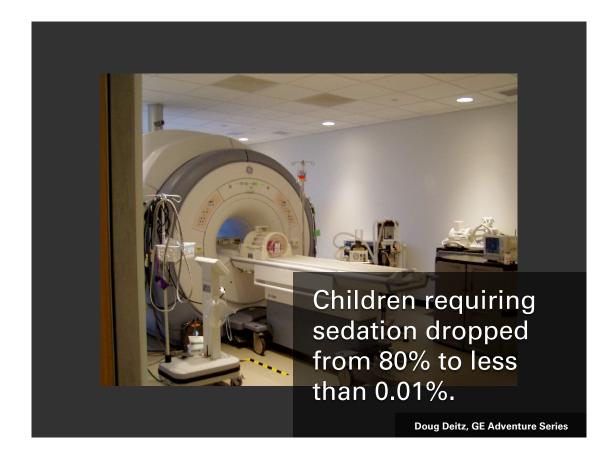

|              |                                           |                |





## **Experience Design:** The rendering of intent within the gaps

# The Making of a Great Design Team











sears

The New York Times

24,000 job listings for UX designers in the US

**Old Chinese Proverb:** *Be careful what you ask for, lest it become so.* 

We researched companies: *"What skills are found in the best design teams?"* 











#### Steven W. Margles MD

#### **Open for Specialty Care Only**

Special Interests: Carpal Tunnel/Cubital Tunnel; Dupuytren's Contracture; Hand Tumors; Osteoarthritis of the Thumb; Post-traumatic Reconstruction - Hand and Wrist; Professional Boxers; Rheumatoid Arthritis

| Dept.:                    | Hand Surgery - Burlington                                                                                          |
|----------------------