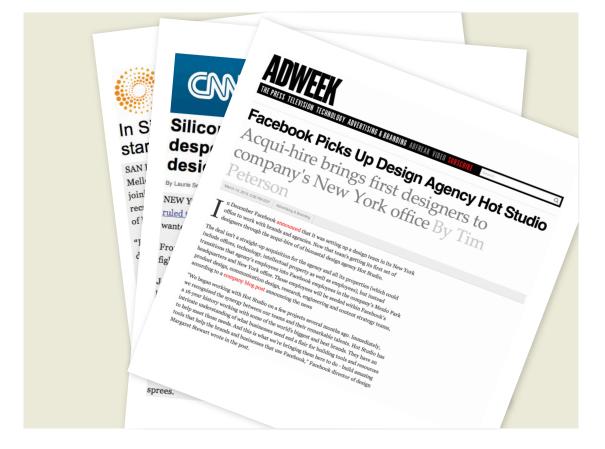

# The Making of a Great Design Team

sears

The New York Times

24,000 job listings for UX designers in the US

**Old Chinese Proverb:** *Be careful what you ask for, lest it become so.* 

We researched companies: *"What skills are found in the best design teams?"* 