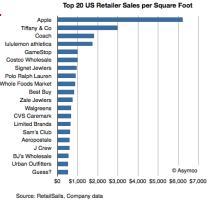

## 2012 Retail Performance

Average mall store: \$341/sq. ft.

Tiffany & Co.: **\$3,017/sq.** ft.

Apple: \$6,050/sq. ft.

Asymco