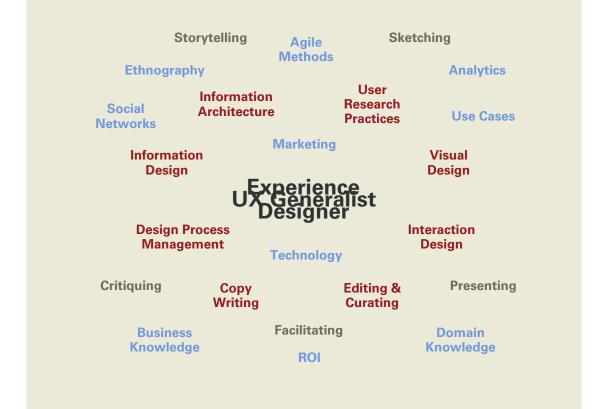

# The Making of a Great Design Team

sears

The New York Times

24,000 job listings for UX designers in the US

**Old Chinese Proverb:** *Be careful what you ask for, lest it become so.* 

We researched companies: *"What skills are found in the best design teams?"* 

## **UX Generalist**

Experience Designer

also known as a **Unicorn** 

How do you make a **Unicorn**?

© Copyright 2013, User Interface Engineering. All Rights Reserved.